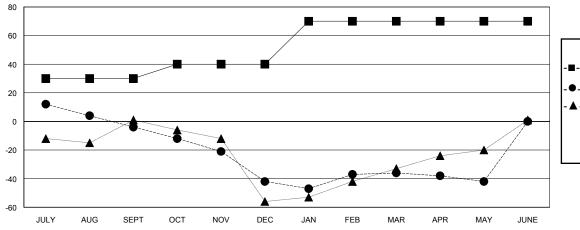

### GOALS AND ACTUAL NEW CLUBS CUMULATIVE

### GOALS AND ACTUAL MEMBERS CUMULATIVE

| -     | NEW MEMBER GROWTH NET GOAL |  |
|-------|----------------------------|--|
| . • - | NEW MEMBER GROWTH ACTUAL   |  |

- LAST YEAR MEMBERSHIP ACTUAL

| DROPPED CLUBS: 1 |     |
|------------------|-----|
| DROPPED MEMBERS  |     |
| DECEASED         | 21  |
| CLUB CANCELLED   | 0   |
| OTHER            | 197 |
| TOTAL            | 218 |