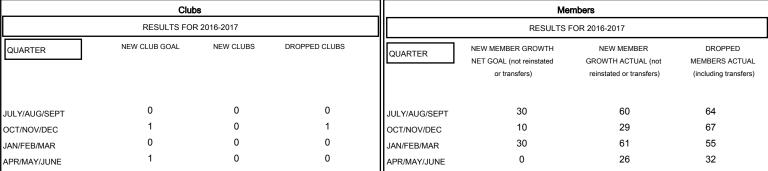

### GOALS AND ACTUAL NEW CLUBS CUMULATIVE

### GOALS AND ACTUAL MEMBERS CUMULATIVE

| -     | NEW MEMBER GROWTH NET GOAL |  |
|-------|----------------------------|--|
| . • - | NEW MEMBER GROWTH ACTUAL   |  |

- LAST YEAR MEMBERSHIP ACTUAL

| DROPPED CLUBS: 1 |     |
|------------------|-----|
| DROPPED MEMBERS  |     |
| DECEASED         | 21  |
| CLUB CANCELLED   | 0   |
| OTHER            | 197 |
| TOTAL            | 218 |